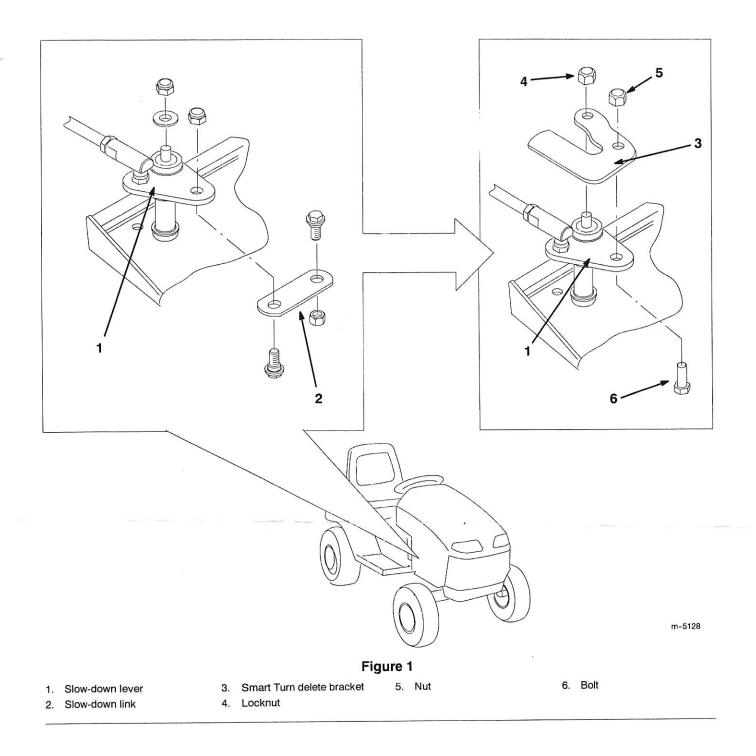

## **Loose Parts**

Note: Use the chart below to identify parts for assembly.

| DESCRIPTION                 | QTY. | USE                |  |
|-----------------------------|------|--------------------|--|
| Smart Turn delete bracket   | 1    |                    |  |
| Locknut (with nylon insert) | 1    | Installing the kit |  |
| Bolt                        | 1    |                    |  |
| Nut                         | 1    |                    |  |

- 1. Open the hood.
- 2. Remove the right side panel.
- 3. Remove the two bolts and nuts securing the slow-down link and remove the link (Fig. 1).
- 4. Remove the nut and washer securing the slow-down lever but **do not** remove the lever (Fig. 1).
- 5. Install the Smart Turn delete bracket as illustrated in Figure 1, using the fasteners provided with the kit.
- 6. Replace the side panel and close the hood.
- 7. Retain the hardware you removed so you can install the Smart Turn feature at a future time, should a need arise.